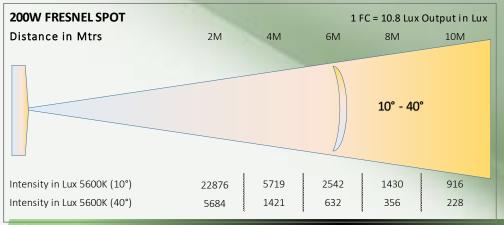

## **Optical Arrangement:**

- Beam Angle Zoomable 10° ~ 40° / 10° ~ 60°
- **DmX Zooming Option Available**
- German Made Threaded Glass Fresnel Lens

## **Photometry Readings**