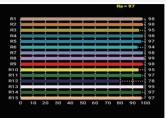

### **Lamp Source:**

- LED COB Based Source
- CCT 3200K & 5600K 200W Chip on Board
- Colour Rendering Index 95+
- Tel. Lighting Consistency Index 95+
- R9 Value 90+
- 50,000 Hours Burning life

## **Photometry Readings**