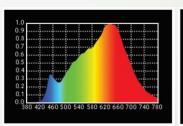

- German Made Threaded Glass Fresnel Lens

### **Lamp Source:**

- LED COB Based Source
- CCT 3200K & 5600K 200W Chip on Board
- Colour Rendering Index 95+
- Tel. Lighting Consistency Index 95+
- R9 Value 90+
- 50,000 Hours Burning life

### **Physical & Construction:**

- Dimension 443 x 277 x 426mm
- Weight 8.4 Kgs/ 18.51 lbs
- DmX 5 Pin In and Out
- Power Loop In and Out
- Ingress Protection IP20
- Aluminium Body with Black Powder coated finish
- LCD Easy View Display

#### Control:

- DmX 512 Through 5 Pin XLR
- Manual Mode Operation
- 2 Channel DmX Control
- Master Slave Mode through keys / Pots







#### Others:

- Working Temperature +45° ~ -30°
- Copper Tube Sensor Based Cooling system
- Light Compatible upto 10K FPS Shoots





Barndoor





# 200W LED FRESNEL SPOT - Bi Color









3200K 5600K

## **Features** Beam Angle Lamp Source CC Temp. **DMX Channels** 3200 ~ 5600K 10° ~ 40° **COB 200W** 2 CH Power / DMX Control **CRI Value** Power **DMX** Out 220W 95+

## **Photometry Readings**



# **Available Models:**

- LK F200 T (Tungsten)
- LK F200 D (Daylight)
- LK F200 RGBW (RGBW)

### **Fixture Images**