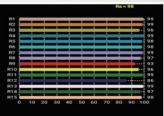

### **Lamp Source:**

- LED COB Based Source
- CCT 3200K & 5600K 200W Chip on Board
- Colour Rendering Index 95+
- Tel. Lighting Consistency Index 95+
- R9 Value 90+
- 50,000 Hours Burning life

## **Photometry Readings**