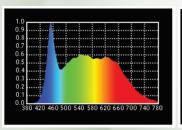

### **Lamp Source:**

- LED COB Based Source
- CCT 3200K & 5600K 200W Chip on Board
- Colour Rendering Index 95+
- Tel. Lighting Consistency Index 95+
- R9 Value 90+
- 50,000 Hours Burning life

## **Photometry Readings**