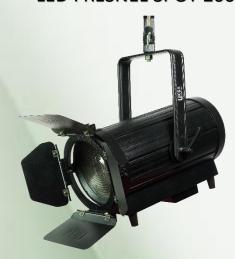

**Product Model No.** : LK F200 BC

**Product Description** : LED Fresnel Bi Color 200W

High Quality and high bright Dual CCT LED Fresnel Spot light 200W Lamp source having excellent purity parameters like CRI, TLCI & R9 Values makes it ideal to use it for Tv Studio Lighting, Auditorium Stage Lighting, Church Lighting, Film Lighting and other multipurpose applications. Light is made with German Fresnel lens with accurate zoom in beam angle.

# LED FRESNEL SPOT 200W

### **Physical & Construction:**

- Dimension 443 x 277 x 426mm
- Weight 8.4 Kgs/ 18.51 lbs
- DmX 5 Pin In and Out
- Power Loop In and Out
- Ingress Protection IP20
- Aluminium Body with Black Powder coated finish
- LCD Easy View Display