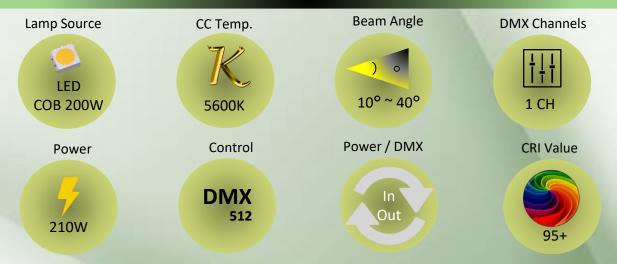

#### **Technical Specifications:**

#### **Electrical & Power:**

- Power Consumption 210W
- Input Voltage AC 100V ~ 240V, 50Hz

## **Optical Arrangement:**

- Beam Angle Zoomable 10° ~ 40° / 10° ~ 60°
- · DmX Zooming Option Available
- German Made Threaded Glass Fresnel Lens

#### **Lamp Source:**

- LED COB Based Source
- CCT 5600K 1 x 200W Chip on Board
- · Colour Rendering Index 95+
- Tel. Lighting Consistency Index 95+
- R9 Value 90+
- 50,000 Hours Burning life

# Control:

- DmX 512 Through 5 Pin XLR
- Manual Mode Operation
- 1 Channel DmX Control
- · Master Slave Mode through keys / Pots

### **Physical & Construction:**

- Dimension 443 x 277 x 426mm
- Weight 8.4 Kgs/ 18.51 lbs
- DmX 5 Pin In and Out
- Power Loop In and Out
- Ingress Protection IP20
- Aluminium Body with Black Powder coated finish
- LCD Easy View Display