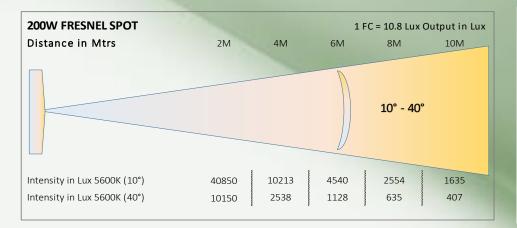

## **Optical Arrangement:**

- Beam Angle Zoomable 10° ~ 40° / 10° ~ 60°
- · DmX Zooming Option Available
- German Made Threaded Glass Fresnel Lens

### **Photometry Readings**