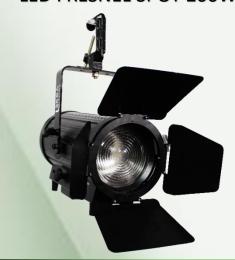

Product Model No. : LK F200 D

Product Description : LED Fresnel Spot 5600K 200W

High Quality and high bright LED Fresnel Spot light 200W Lamp source having excellent purity parameters like CRI, TLCI & R9 Values makes it ideal to use it for Tv Studio Lighting, Auditorium Stage Lighting, Church Lighting, Film Lighting and other multipurpose applications. Light is made with Threaded German Fresnel lens with accurate zoom in beam angle.

# LED FRESNEL SPOT 200W

# 200W LED FRESNEL SPOT - 5600K

#### **Fixture Images**