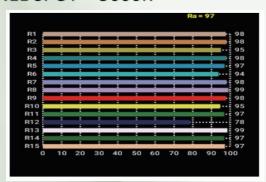

#### **Lamp Source:**

- LED COB Based Source
- CCT 5600K 1 x 200W Chip on Board
- · Colour Rendering Index 95+
- Tel. Lighting Consistency Index 95+
- R9 Value 90+
- 50,000 Hours Burning life

### **Photometry Readings**