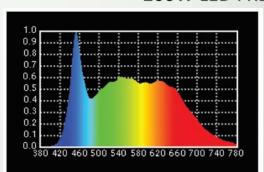

l Lens

#### **Lamp Source:**

- LED COB Based Source
- CCT 5600K 1 x 200W Chip on Board
- · Colour Rendering Index 95+
- Tel. Lighting Consistency Index 95+
- R9 Value 90+
- 50,000 Hours Burning life

# Control:

- DmX 512 Through 5 Pin XLR
- Manual Mode Operation
- 1 Channel DmX Control
- · Master Slave Mode through keys / Pots







#### Others:

- Working Temperature +45° ~ -30°
- Copper Tube Sensor Based Cooling system
- Light Compatible upto 10K FPS Shoots







Gel frame

Scrims

Barndoor

### **Physical & Construction:**

- Dimension 443 x 277 x 426mm
- Weight 8.4 Kgs/ 18.51 lbs
- DmX 5 Pin In and Out
- Power Loop In and Out
- Ingress Protection IP20
- Aluminium Body with Black Powder coated finish
- LCD Easy View Display



Tv Studio Lighting



# 200W LED FRESNEL SPOT - 5600K





#### **Features**



### **Photometry Readings**



# **Available Models:**

- LK F200 T (Tungsten)
- LK F200 BC (Bi Color)
- LK F200 RGBW (RGBW)

#### **Fixture Images**