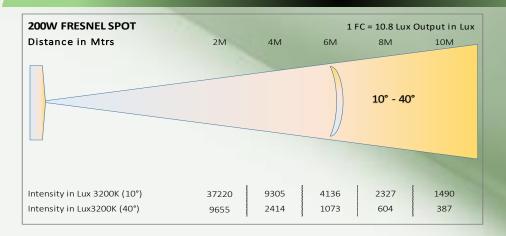

# **Photometry Readings**

## **Optical Arrangement:**

- Beam Angle Zoomable 10° ~ 40° /10° ~ 60°
- **DmX Zooming Option Available**
- German Made Threaded Glass Fresnel Lens