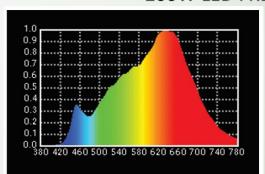

eaded Glass Fresnel Lens

### **Lamp Source:**

- LED COB Based Source
- CCT 3200K 1 x 200W Chip on Board
- Colour Rendering Index 95+
- Tel. Lighting Consistency Index 95+
- R9 Value 90+
- 50,000 Hours Burning life

# Control:

- DmX 512 Through 5 Pin XLR
- 1 Channel DmX Control
- Manual Mode Operation
- Master Slave Mode







#### Others:

- Working Temperature +45° ~ -30°
- Copper Tube Sensor Based Cooling system
- Light Compatible upto 10K FPS Shoots







Gel frame

Scrims

Barndoor

# **Physical & Construction:**

- Dimension 443 x 277 x 426mm
- Weight 8.4 Kgs/ 18.51 lbs
- DmX 5 Pin In and Out
- Power Loop In and Out
- **Ingress Protection IP20**
- Aluminium Body with Black Powder coated finish
- LCD Easy View Display



**Tv Studio Lighting** 



# 200W LED FRESNEL SPOT - 3200K





## **Features**



Power 210W



DMX 512

Control

# Beam Angle



In Out

Power / DMX

# **DMX Channels**



**CRI Value** 



# **Photometry Readings**



# **Available Models:**

- LK F200 D (Daylight)
- LK F200 BC (Bi Color)
- LK F200 RGBW (RGBW)

## **Fixture Images**