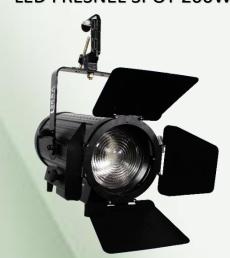

**Product Model No.** : LK F200 T

**Product Description** : LED Fresnel Spot 3200K 200W

High Quality and high bright LED Fresnel Spot light 200W Lamp source having excellent purity parameters like CRI, TLCI & R9 Values makes it ideal to use it for Tv Studio Lighting, Auditorium Stage Lighting, Church Lighting, Film Lighting and other multipurpose applications. Light is made with Threaded German Fresnel lens with accurate zoom in beam angle.

# LED FRESNEL SPOT 200W

# 200W LED FRESNEL SPOT - 3200K