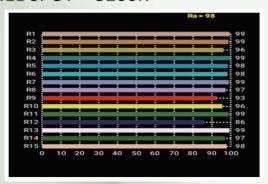

### **Lamp Source:**

- LED COB Based Source
- CCT 3200K 1 x 200W Chip on Board
- Colour Rendering Index 95+
- Tel. Lighting Consistency Index 95+
- R9 Value 90+
- 50,000 Hours Burning life

# **DMX Channels**

**CRI Value** 