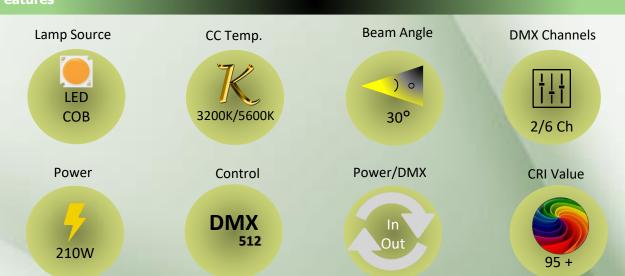

### **Features**

#### **Electrical & Power:**

- Power Consumption 210W
- Input Voltage AC 100V ~ 240V, 50Hz

# **Optical Arrangement:**

Beam Angle 30°

# **Lamp Source:**

- LED COB Based Source
- 3200K/5600K, 2 x 100W Chip on Board
- Colour Rendering Index 95+
- Tel. Lighting Consistency Index 95+
- R9 Value 90+
- 50,000 Hours Burning life

#### Control:

- DmX 512 Through 5 Pin XLR
- 2/6 Channel DmX Control
- Manual Mode Operation
- Sound Active Mode Control
- Master Slave Mode