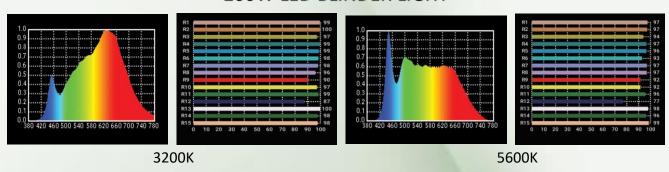

### **Photometry Readings**

# **Lamp Source:**

- LED COB Based Source
- 3200K/5600K, 2 x 100W Chip on Board
- Colour Rendering Index 95+
- Tel. Lighting Consistency Index 95+
- R9 Value 90+
- 50,000 Hours Burning life