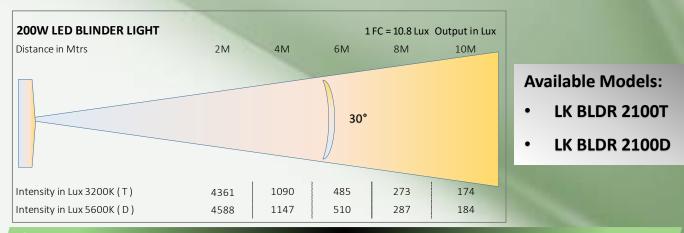

**Lamp Source:**

- LED COB Based Source
- 3200K/5600K, 2 x 100W Chip on Board
- Colour Rendering Index 95+
- Tel. Lighting Consistency Index 95+
- R9 Value 90+
- 50,000 Hours Burning life

### **Physical & Construction:**

- Dimension 372x 127x 234mm
- Weight 3.5 Kgs/ 7.7 lbs
- DmX 3/5 Pin In and Out
- Power Loop In and Out
- Ingress Protection IP20
- Single or Dual Yoke Mount
- MS Body with Black Powder coated finish
- LED Easy View Display

#### Control:

- DmX 512 Through 5 Pin XLR
- 2/6 Channel DmX Control
- Manual Mode Operation
- Sound Active Mode Control
- Master Slave Mode







#### Others:

- Working Temperature +45° ~ -30°
- Strobe option Adjustable 1~25 times/Sec Variable
- 11.7KHz Refresh Rate





# 200W LED BLINDER LIGHT



### **Features**



### **Photometry Readings**



### **Fixture Images**