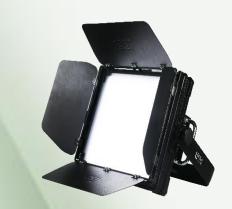

### **Fixture Images**

## **Physical & Construction:**

- Dimension 450 x 400 x 140mm
- Weight 9.4 Kgs/ 20.72 lbs
- · DmX 5 Pin In and Out
- Power Loop In and Out
- Ingress Protection IP20
- Aluminium Body with Black Powder coated finish
- LCD Easy View Display
- Inbuilt Barndoor arrangement

Accessories: Barndoor, Diffuser, POS Yoke, Safety Chain, C Clamp