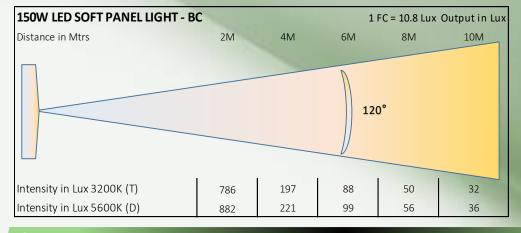

- 50,000 Hours Burning life

## **Physical & Construction:**

- Dimension 450 x 400 x 140mm
- Weight 9.4 Kgs/ 20.72 lbs
- · DmX 5 Pin In and Out
- Power Loop In and Out
- Ingress Protection IP20
- Aluminium Body with Black Powder coated finish
- LCD Easy View Display
- Inbuilt Barndoor arrangement

#### Control:

- DmX 512 Through 5 Pin XLR
- · Manual Mode Operation
- 2 Channel DmX Control
- Master Slave mode through keys / pot







#### Others:

- Working Temperature +45° ~ -25°
- Passive Cooling System, No Fan
- Compatible for High Speed Photography 10K FPS



**Tv Studio Lighting** 



# 150W LED SOFT PANEL - Bi Color









3200K 5600K

### **Features**



Power 160W



DMX 512

Control

Beam Angle

In

Power / DMX

**DMX Channels** 



**CRI Value** 



# **Photometry Readings**



# **Available Models:**

- LK P150S T (Tungsten)
- LK P150S D (Daylight)
- LK P150S BC (Bi Color)

### **Fixture Images**