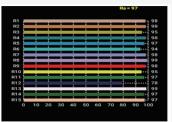

### **Lamp Source:**

- · LED SMD Lamp Source
- CCT 3200K ~ 5600K Variable
- 400 x 0.5W Surface Mounted LED's
- · Colour Rendering Index 98+
- Tel. Lighting Consistency Index 99+
- R9 Value 95+
- 50,000 Hours Burning life

**CRI Value** 

# **Photometry Readings**