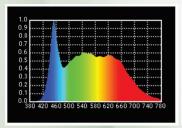

### **Lamp Source:**

- · LED SMD Lamp Source
- CCT 3200K ~ 5600K Variable
- 400 x 0.5W Surface Mounted LED's
- · Colour Rendering Index 98+
- Tel. Lighting Consistency Index 99+
- R9 Value 95+
- 50,000 Hours Burning life

**CRI Value** 

# **Photometry Readings**