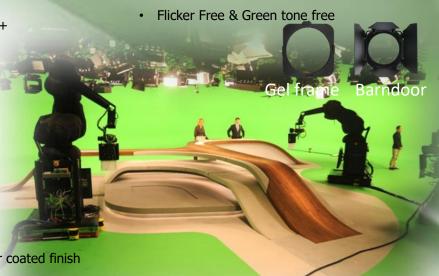

Product Model No. : LK P150S BC

Product Description : LED Soft Panel Bi Color 150W

High quality LED Soft panel light with wide beam spread of 120 Degree provided with high purity parameters like CRI, TLCI & R9 Values above 96, Studio quality dimming from 100% ~ 0% along with Manual, DmX and Standalone modes of operation. Light is ideal to be used for Tv Studios Chroma and Anchor lighting application, Photography use, Film, Fiction requirement and multipurpose requirements.

#### Others:

- Working Temperature +45° ~ -25°
- Passive Cooling System, No Fan
- Compatible for High Speed Photography 10K FPS

**Tv Studio Lighting** 