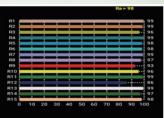

### **Lamp Source:**

- · LED SMD Lamp Source
- CCT 3200K ~ 5600K Variable
- 400 x 0.5W Surface Mounted LED's
- · Colour Rendering Index 98+
- Tel. Lighting Consistency Index 99+
- R9 Value 95+
- 50,000 Hours Burning life

**CRI Value** 

# **Photometry Readings**