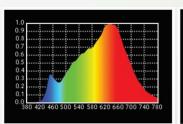

### **Lamp Source:**

- · LED SMD Lamp Source
- CCT 3200K ~ 5600K Variable
- 400 x 0.5W Surface Mounted LED's
- · Colour Rendering Index 98+
- Tel. Lighting Consistency Index 99+
- R9 Value 95+
- 50,000 Hours Burning life

**CRI Value** 

# **Photometry Readings**