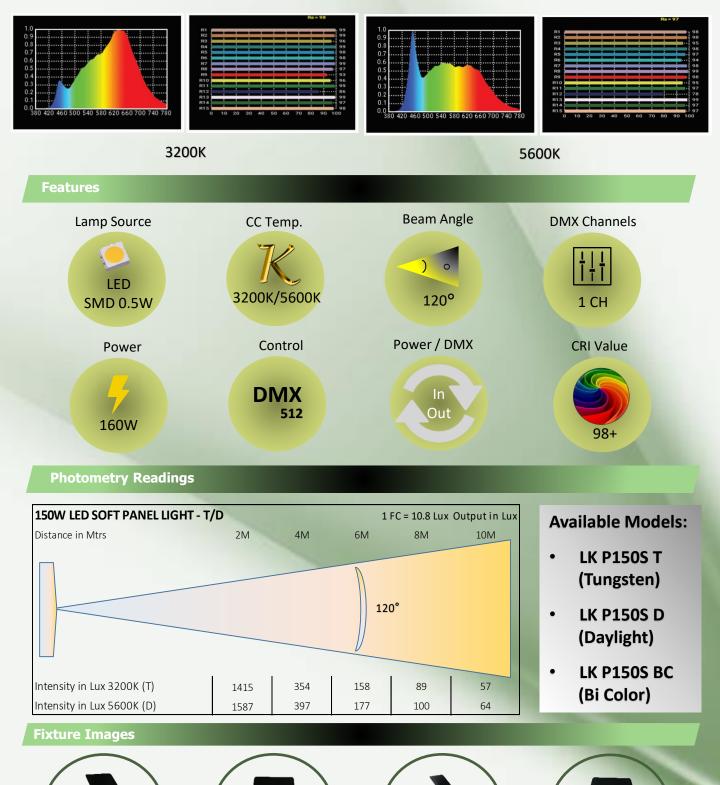

#### Lamp Source:

- LED SMD Lamp Source
- CCT 3200K/5600K 400 x 0.5W Surface Mounted LED's
- Colour Rendering Index 98+
- Tel. Lighting Consistency Index 99+
- R9 Value 95+
- 50,000 Hours Burning life

#### **Control:**

- DmX 512 Through 5 Pin XLR
- Manual Mode Operation
- 1 Channel DmX Control
- Master Slave mode through keys / pot

#### **Electrical & Power:**

- Power Consumption 160W
- Input Voltage AC 100V ~ 240V, 50Hz

#### **Optical Arrangement:**

- Beam Angle 120° Spread
- PMMA Milk White Diffuser