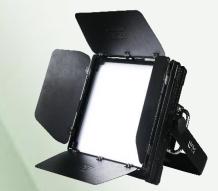

## www.leksalighting.com

Product Model No. Product Description : LK P150S T/D : LED Soft Panel 3200K/5600K 150W

High quality LED Soft panel light with wide beam spread of 120 Degree provided with high purity parameters like CRI, TLCI & R9 Values above 96, Studio quality dimming from 100% ~ 0% along with Manual, DmX and Standalone modes of operation. Light is ideal to be used for Tv Studios Chroma and Anchor lighting application, Photography use, Film, Fiction requirement and multipurpose requirements.

LED SOFT PANEL 150W

Accessories: Barndoor, Diffuser, POS Yoke, Safety Chain, C Clamp

#### **Physical & Construction:**

- Dimension 450 x 400 x 140mm
- Weight 9.4 Kgs/ 20.72 lbs
- DmX 5 Pin In and Out
- Power Loop In and Out
- Ingress Protection IP20
- Aluminium Body with Black Powder coated finish
- LCD Easy View Display
- Inbuilt Barndoor arrangement