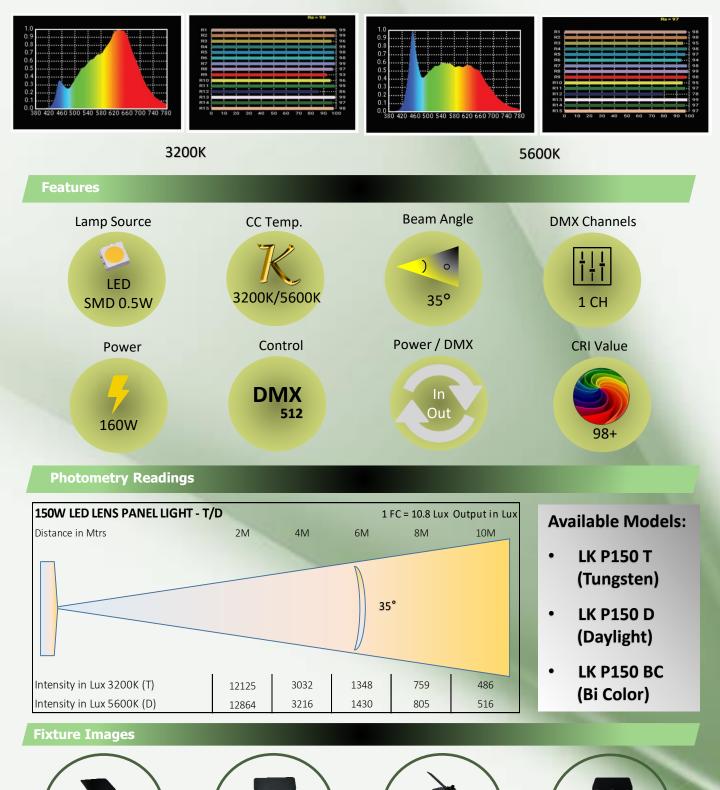

#### Lamp Source:

- LED SMD Lamp Source 5x5 Array
- CCT 3200K/5600K 400 x 0.5W Surface Mounted LED's
- Colour Rendering Index 98+
- Tel. Lighting Consistency Index 99+
- R9 Value 95+
- 50,000 Hours Burning life

### 150W LED LENS PANEL - 3200K / 5600K