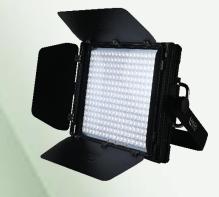

## www.leksalighting.com

Product Model No. Product Description : LK P150 T/D : LED Lens Panel 3200K/5600K 150W

High quality LED Lens Panel light with Controlled beam spread of 35 Degree provided with high purity parameters like CRI, TLCI & R9 Values above 96, Studio quality dimming from 100% ~ 0% along with Manual, DmX and Standalone modes of operation. Light is ideal to be used for Tv Studios Chroma and Anchor lighting application, Photography use, Film, Fiction requirement and multipurpose requirements.

LED LENS PANEL 150W

Accessories: Barndoor, Diffuser, POS Yoke, Safety Chain, C Clamp

### 150W LED LENS PANEL - 3200K / 5600K