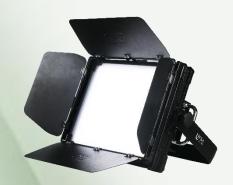

# **LED SOFT PANEL 100W**

### **Physical & Construction:**

- Dimension 450 x 330 x 140mm
- Weight 7.25 Kgs/ 15.98 lbs
- DmX 5 Pin In and Out
- Power Loop In and Out
- Ingress Protection IP20
- Aluminium Body with Black Powder coated finish
- LCD Easy View Display
- Inbuilt Barndoor arrangement

### **Fixture Images**