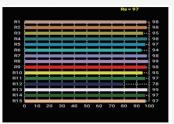

# **Photometry Readings**

# **Lamp Source:**

- LED SMD Lamp Source
- CCT 3200K/5600K 300 x 0.5W Surface Mounted LED's
- Colour Rendering Index 98+
- Tel. Lighting Consistency Index 99+
- R9 Value 95+
- 50,000 Hours Burning life