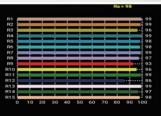

# **Lamp Source:**

- LED SMD Lamp Source
- CCT 3200K/5600K 300 x 0.5W Surface Mounted LED's
- Colour Rendering Index 98+
- Tel. Lighting Consistency Index 99+
- R9 Value 95+
- 50,000 Hours Burning life

# **Photometry Readings**