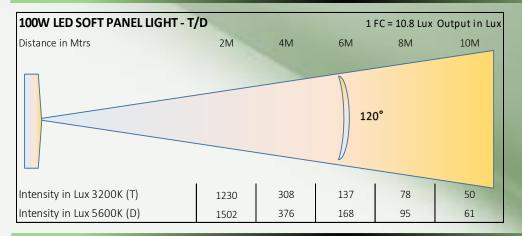

# **Photometry Readings**

# **Optical Arrangement:**

- Beam Angle 120° Spread
- · PMMA Milk White Diffuser