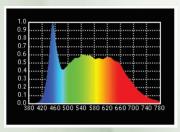

# **Photometry Readings**

# **Lamp Source:**

- LED SMD Lamp Source
- CCT 3200K/5600K 300 x 0.5W Surface Mounted LED's
- Colour Rendering Index 98+
- Tel. Lighting Consistency Index 99+
- R9 Value 95+
- 50,000 Hours Burning life