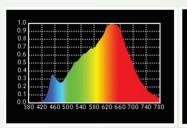

D SMD Lamp Source
- CCT 3200K/5600K 300 x 0.5W Surface Mounted LED's
- Colour Rendering Index 98+
- Tel. Lighting Consistency Index 99+
- R9 Value 95+
- 50,000 Hours Burning life

### **Physical & Construction:**

- Dimension 450 x 330 x 140mm
- Weight 7.25 Kgs/ 15.98 lbs
- DmX 5 Pin In and Out
- Power Loop In and Out
- Ingress Protection IP20
- Aluminium Body with Black Powder coated finish
- LCD Easy View Display
- Inbuilt Barndoor arrangement

### **Control:**

- DmX 512 Through 5 Pin XLR
- Manual Mode Operation
- 1 Channel DmX Control
- Mater Slave mode through keys / pot







#### Others:

- Working Temperature +45° ~ -25°
- · Passive Cooling System, No Fan
- Compatible for High Speed Photography 10K FPS
- · Flicker Free & Green tone free





# 100W LED SOFT PANEL - 3200K / 5600K









3200K 5600K

# **Features**







DMX 512

Control

Beam Angle

120°

Power / DMX



**DMX Channels** 



CRI Value



# **Photometry Readings**



# **Available Models:**

- LK P100S T (Tungsten)
- LK P100S D (Daylight)
- LK P100S BC (Bi Color)

### **Fixture Images**