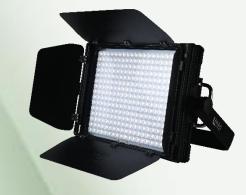

## www.leksalighting.com

Product Model No. Product Description : LK P100 BC : LED Lens Panel Bi Color 100W

High quality LED Lens Panel light with Controlled beam spread of 35 Degree provided with high purity parameters like CRI, TLCI & R9 Values above 96, Studio quality dimming from 100% ~ 0% along with Manual, DmX and Standalone modes of operation. Light is ideal to be used for Tv Studios Chroma and Anchor lighting application, Photography use, Film, Fiction requirement and multipurpose requirements.

LED LENS PANEL 100W

Accessories: Barndoor, Diffuser, POS Yoke, Safety Chain, C Clamp

#### **Physical & Construction:**

- Dimension 450 x 330 x 140mm
- Weight 7.25 Kgs/ 15.98 lbs
- DmX 5 Pin In and Out
- Power Loop In and Out
- Ingress Protection IP20
- Aluminium Body with Black Powder coated finish
- LCD Easy View Display
- Inbuilt Barndoor arrangement