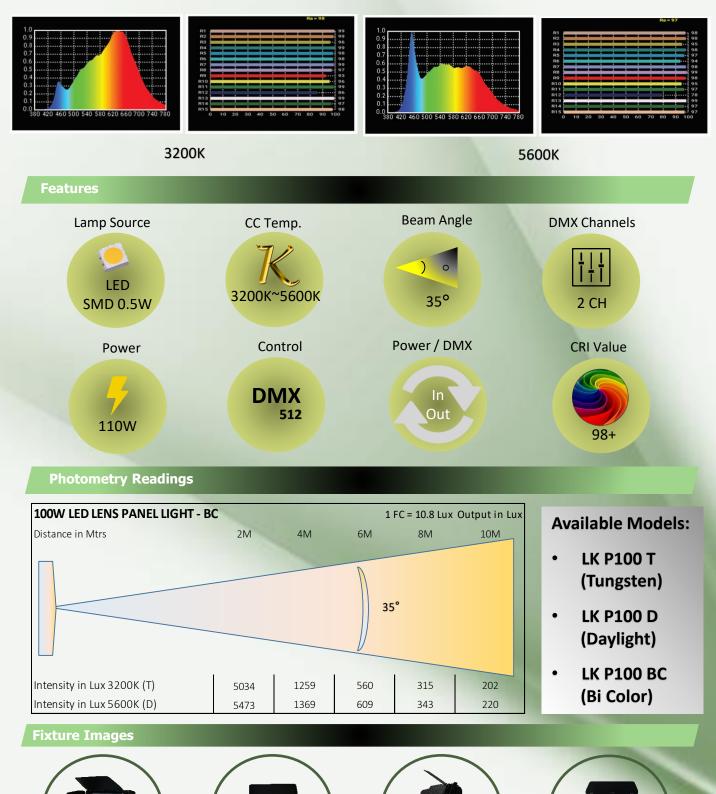

#### Lamp Source:

- LED SMD Lamp Source 5x5 Array
- CCT 3200K ~ 5600K Variable
- 300 x 0.5W Surface Mounted LED's
- Colour Rendering Index 98+
- Tel. Lighting Consistency Index 99+
- R9 Value 95+
- 50,000 Hours Burning life

#### **Control:**

- DmX 512 Through 5 Pin XLR
- Manual Mode Operation
- 2 Channel DmX Control
- Master Slave mode through keys / pot

ndoor

#### **Electrical & Power:**

- Power Consumption 110W
- Input Voltage AC 100V ~ 240V, 50Hz

#### **Optical Arrangement:**

- Beam Angle 35° Spread (Optional 60 Degree)
- Lens controlled Beam Angle 5x5 Array (PC Lens)