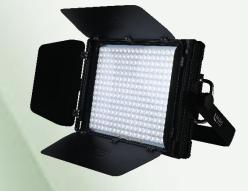

## www.leksalighting.com

Product Model No. Product Description : LK P100 T/D : LED Lens Panel 3200K/5600K 100W

High quality LED Lens Panel light with Controlled beam spread of 35 Degree provided with high purity parameters like CRI, TLCI & R9 Values above 96, Studio quality dimming from 100% ~ 0% along with Manual, DmX and Standalone modes of operation. Light is ideal to be used for Tv Studios Chroma and Anchor lighting application, Photography use, Film, Fiction requirement and multipurpose requirements.

LED LENS PANEL 100W

Accessories: Barndoor, Diffuser, POS Yoke, Safety Chain, C Clamp

#### **Physical & Construction:**

- Dimension 450 x 330 x 140mm
- Weight 7.25 Kgs/ 15.98 lbs
- DmX 5 Pin In and Out
- Power Loop In and Out
- Ingress Protection IP20
- Aluminium Body with Black Powder coated finish
- LCD Easy View Display
- Inbuilt Barndoor arrangement