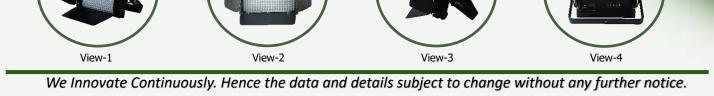

#### **Electrical & Power:**

- Power Consumption 110W
- Input Voltage AC 100V ~ 240V, 50Hz

#### **Optical Arrangement:**

- Beam Angle 35° Spread (Optional 60 Degree)
- Lens controlled Beam Angle 5x5 Array (PC Lens)

#### Lamp Source:

- LED SMD Lamp Source 5x5 Array
- CCT 3200K/5600K 300 x 0.5W Surface Mounted LED's
- Colour Rendering Index 98+
- Tel. Lighting Consistency Index 99+
- R9 Value 95+
- 50,000 Hours Burning life

#### **Physical & Construction:**

- Dimension 450 x 330 x 140mm
- Weight 7.25 Kgs/ 15.98 lbs
- DmX 5 Pin In and Out
- Power Loop In and Out
- Ingress Protection IP20
- Aluminium Body with Black Powder coated finish
- LCD Easy View Display
- Inbuilt Barndoor arrangement

#### Control:

- DmX 512 Through 5 Pin XLR
- Manual Mode Operation
- 1 Channel DmX Control
- Master Slave mode through keys /pot

#### **Others:**

- Working Temperature +45° ~ -25°
- Passive Cooling System, No Fan
- Compatible for High Speed Photography 10K FPS

ram

• Flicker Free & Green tone free

### 100W LED LENS PANEL - 3200K / 5600K