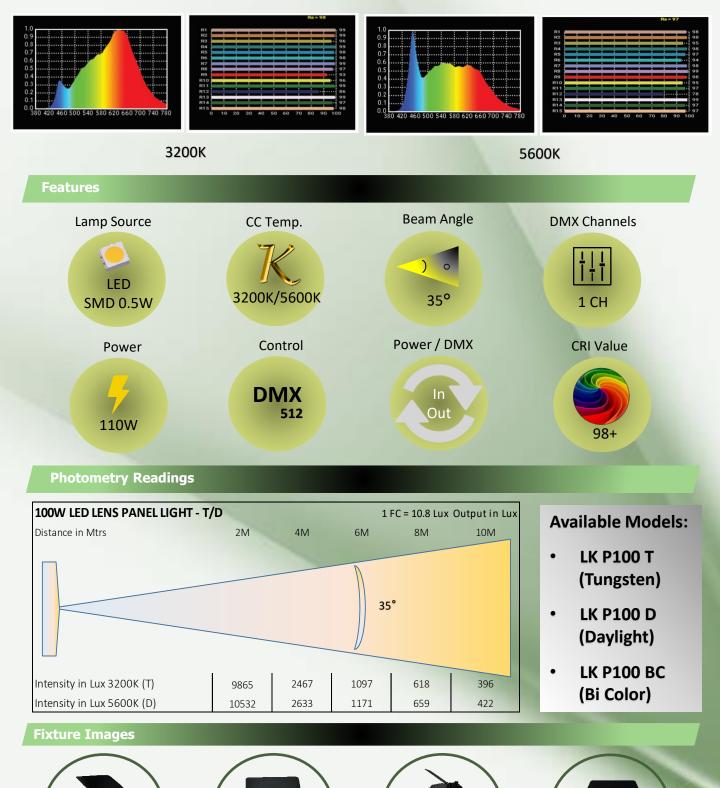

#### Lamp Source:

- LED SMD Lamp Source 5x5 Array
- CCT 3200K/5600K 300 x 0.5W Surface Mounted LED's
- Colour Rendering Index 98+
- Tel. Lighting Consistency Index 99+
- R9 Value 95+
- 50,000 Hours Burning life

#### Control:

- DmX 512 Through 5 Pin XLR
- Manual Mode Operation
- 1 Channel DmX Control
- Master Slave mode through keys /pot