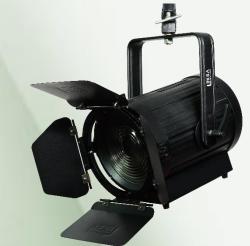

# www.leksalighting.com

Product Model No. Product Description : LK F100 BC : LED Fresnel Bi Color 100W

High Quality and high bright Dual CCT LED Fresnel Spot light 100W Lamp source having excellent purity parameters like CRI, TLCI & R9 Values makes it ideal to use it for Tv Studio Lighting, Auditorium Stage Lighting, Church Lighting, Film Lighting and other multipurpose applications. Light is made with German Fresnel lens with accurate zoom in beam angle.

LED FRESNEL SPOT 100W

Accessories: Barndoor, Gel frame, POS Yoke, Safety Chain, C Clamp

#### **Physical & Construction:**

- Dimension 395 x 277 x 353mm
- Weight 6.95 Kgs/ 15.32 lbs
- DmX 5 Pin In and Out
- Power Loop In and Out
- Ingress Protection IP20
- Aluminium Body with Black Powder coated finish
- LCD Easy View Display