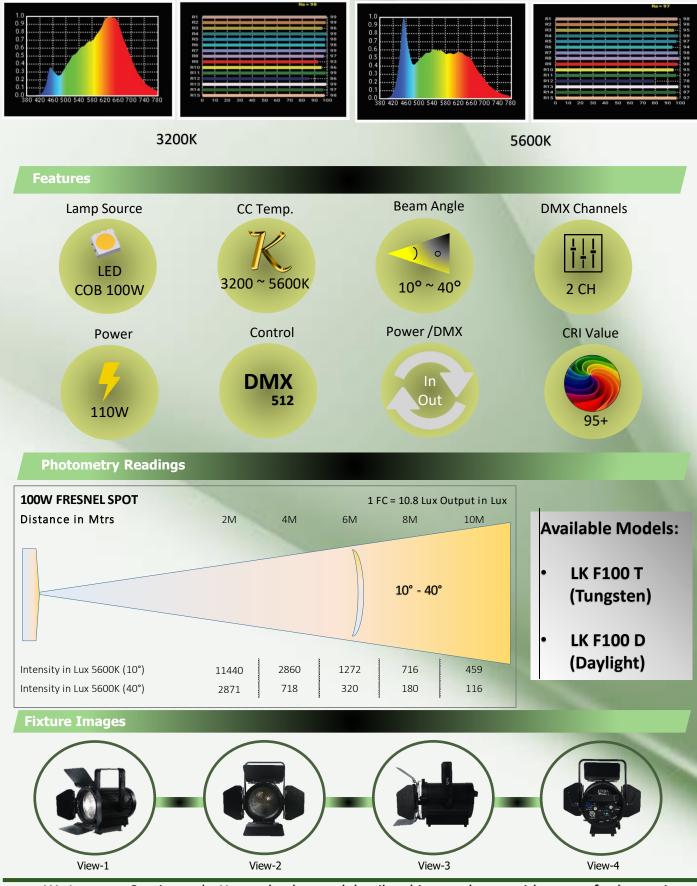

# **Optical Arrangement:**

- Beam Angle Zoomable 10° ~ 40° /10° ~ 60°
- DmX Zooming Option Available
- German Made Threaded Glass Fresnel Lens

#### Lamp Source:

- LED COB Based Source
- CCT 3200K & 5600K 100W Chip on Board
- Colour Rendering Index 95+
- Tel. Lighting Consistency Index 95+
- R9 Value 90+
- 50,000 Hours Burning life

# **Control:**

- DmX 512 Through 5 Pin XLR
- Manual Mode Operation
- 2 Channel DmX Control
- Master Slave Mode through keys / Pots