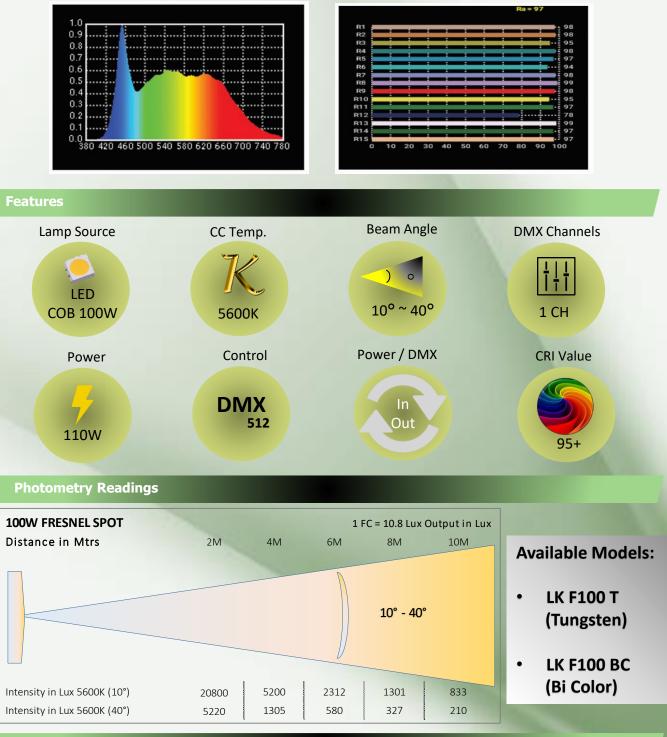

#### **Optical Arrangement:**

- Beam Angle Zoomable 10° ~ 40°/ 10° ~ 60°
- DmX Zooming Option Available
- German Made Threaded Glass Fresnel Lens

#### Lamp Source:

- LED COB Based Source
- CCT 5600K 1 x 100W Chip on Board
- Colour Rendering Index 95+
- Tel. Lighting Consistency Index 95+
- R9 Value 90+
- 50,000 Hours Burning life

### **Control:**

- DmX 512 Through 5 Pin XLR
- Manual Mode Operation
- 1 Channel DmX Control
- Master Slave Mode through keys / Pots