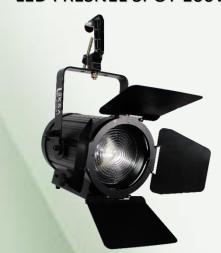

Product Model No. : LK F100 T

Product Description : LED Fresnel Spot 3200K 100W

High Quality and high bright LED Fresnel Spot light 100W Lamp source having excellent purity parameters like CRI, TLCI & R9 Values makes it ideal to use it for Tv Studio Lighting, Auditorium Stage Lighting, Church Lighting, Film Lighting and other multipurpose applications. Light is made with German Fresnel lens with accurate zoom in beam angle.

Accessories: Barndoor, Gel frame, POS Yoke, Safety Chain, C Clamp

## LED FRESNEL SPOT 100W

# 100W LED FRESNEL SPOT - 3200K

### **Fixture Images**