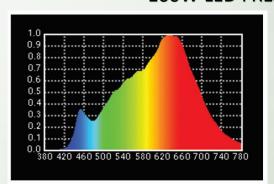

aded Glass Fresnel Lens

#### **Lamp Source:**

- LED COB Based Source
- CCT 3200K 1 x 100W Chip on Board
- Colour Rendering Index 95+
- Tel. Lighting Consistency Index 95+
- R9 Value 90+
- 50,000 Hours Burning life

Others:

**Control:** 

DmX 512 Through 5 Pin XLR

Master Slave Mode through keys / Pots

Working Temperature +45° ~ -30°

Manual Mode Operation

1 Channel DmX Control

 $C \in I$ 





Light Compatible upto 10K FPS Shoots

Copper Tube - Sensor Based Cooling system

Scrims



Barndoor

## **Physical & Construction:**

- Dimension 395 x 277 x 353mm
- Weight 6.95 Kgs/ 15.32 lbs
- DmX 5 Pin In and Out
- Power Loop In and Out
- Ingress Protection IP20
- Aluminium Body with Black Powder coated finish
- LCD Easy View Display



Tv Studio Lighting



# 100W LED FRESNEL SPOT - 3200K





### **Features**



Power 110W



DMX 512

Control





# **DMX Channels**



**CRI Value** 



# **Photometry Readings**



# **Other Models:**

- LK F100 D (Daylight)
- LK F100 BC (Bi Color)

### **Fixture Images**