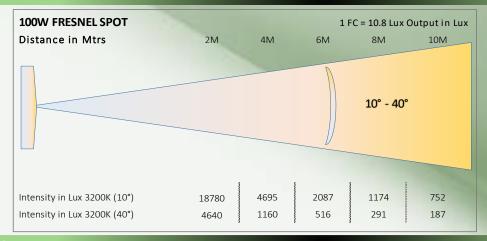

# **Photometry Readings**

## **Optical Arrangement:**

- Beam Angle Zoomable 10° ~ 40°/ 10° ~ 60°
- · DmX Zooming Option Available
- German Made Threaded Glass Fresnel Lens