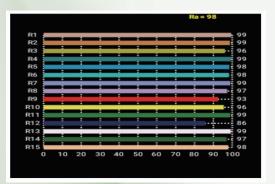

# **Photometry Readings**

#### **Lamp Source:**

- LED COB Based Source
- CCT 3200K 1 x 100W Chip on Board
- Colour Rendering Index 95+
- Tel. Lighting Consistency Index 95+
- R9 Value 90+
- 50,000 Hours Burning life

Others:

**Control:** 