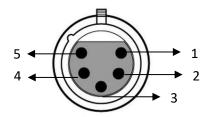

## **FIXTURE OVERVIEW:**

DMX Input 5 Pin XLR Socket

DMX Output 5 Pin XLR Socket

| 1 | Ground | 2 | Data - | 3 | Data + |
|---|--------|---|--------|---|--------|
| 4 | Open   | 5 | Open   |   |        |