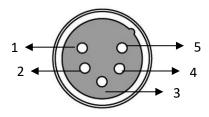

## **FIXTURE OVERVIEW:**

DMX Input 5 Pin XLR Socket

DMX Output 5 Pin XLR Socket

| 1 | Ground | 2 | Data - | 3 | Data + |
|---|--------|---|--------|---|--------|
| 4 | Open   | 5 | Open   |   |        |