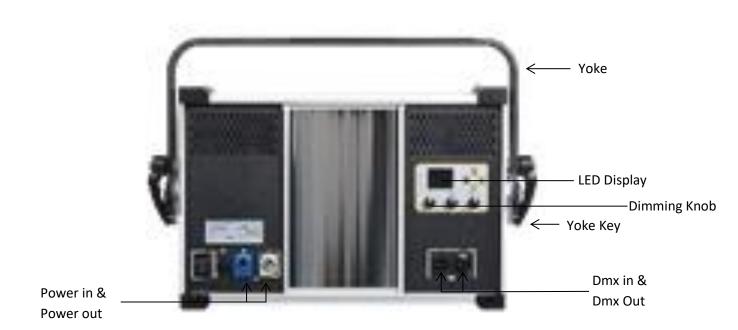

## **FIXTURE OVERVIEW:**

DMX Input 5 Pin XLR Socket

DMX Output 5 Pin XLR Socket

| 1 | Ground | 2 | Data - | 3 | Data + |
|---|--------|---|--------|---|--------|
| 4 | Open   | 5 | Open   |   |        |

Power Chord : Neutrik Power In & Loop

DMX Interface : 5 Pin (Standard), 3 Pin (Custom)

IP Rating : IP 20

Dimensions : 550 x 150 x 395 mm (LxBxH)

Weight : 12 Kg