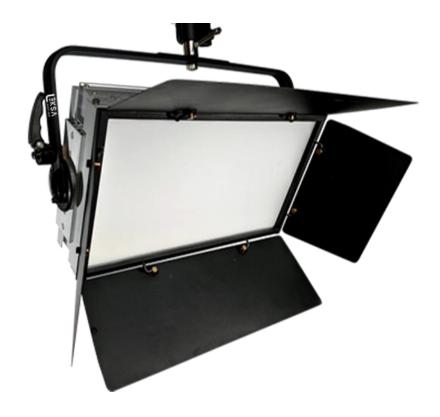

### **FIXTURE DETAILS:**

Type of Fixture : LED GLAMOUR PANEL Lamp Source : Light Emitting Diode (LED)

Input Voltage : 110-240V, 50-60Hz

Power Consumptions : LED GLAMOUR PANEL – 300W

Control Modes : Manual/DMX

Power Chord : Neutrik Power In & Loop

DMX Interface : 5 Pin (Standard), 3 Pin (Custom)

IP Rating : IP 20

Dimensions : 550 x 150 x 395 mm (LxBxH)

Weight : 12 Kg