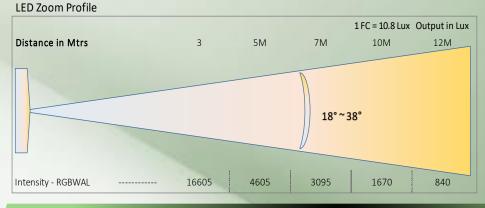

### **Optical Arrangement:**

- Beam Angle 18° 38°
- · High Quality zoomable optical lens system