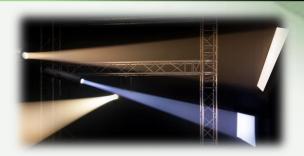

#### Others:

- Working Temperature +40° ~ -30°
- Strobe option adjustable 1 ~ 25 times/Sec
- Rotary, Key, DMX control of dimmer
- 4 Kinds of Dimming Curves

Gobo Holder
(Optional)

Stage Effect Illumination

# **Stage Effect illumination**

### **Stage Effect Illumination**