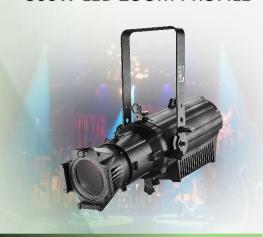

Product Model No. : LK ZPRO 300RGBWAL

Product Description : LED ZOOM PROFILE 300W

High Quality Superior Output Long through professional ellipsoidal 300W LED zoom profile light with Zoomable high quality sharp edge optical Lenses to adjust the beam from 18° to 38° suitable for special illumination effects for Auditorium stages, TV production Studios Event Stages and multipurpose venues.

# 300W LED ZOOM PROFILE

### **Physical & Construction:**

- · Dicasted Aluminium
- Efficient and well designed reflector
- Dimension 745 x 294 x 294mm
- Cooling System Active Cooling with Low Noise Fan
- Weight 8.7 Kgs/ 19.1 lbs
- DmX 5 Pin In and Out
- Power Loop In and Out
- Control System Protocol DmX & RDM
- Ingress Protection IP20
- Manually adjustable yoke Mount
- Black/White Powder coated finish
- LCD Easy View Display