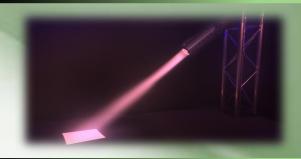

#### Others:

- Working Temperature +40° ~ -30°
- Strobe option adjustable 1 ~ 25 times/Sec
- Rotary, Key, DMX control of dimmer
- 4 Kinds of Dimming Curves

Gobo Holder
(Optional)

Stage Effect Illumination

# **Stage Effect illumination**

### **Stage Effect Illumination**