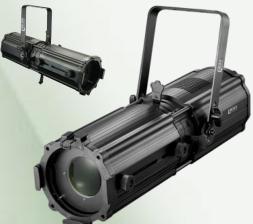

# www.leksalighting.com

Product Model No. Product Description : LK ZPRO 200RGB : LED ZOOM PROFILE 200W

High Quality Superior Output Long through professional ellipsoidal 200W LED zoom profile light with Zoomable high quality sharp edge optical Lenses to adjust the beam from 15° to 38° suitable for special illumination effects for Auditorium stages, TV production Studios Event Stages and multipurpose venues. 200W LED ZOOM PROFILE

# Fixture Images

We Innovate Continuously. Hence the data and details subject to change without any further notice.