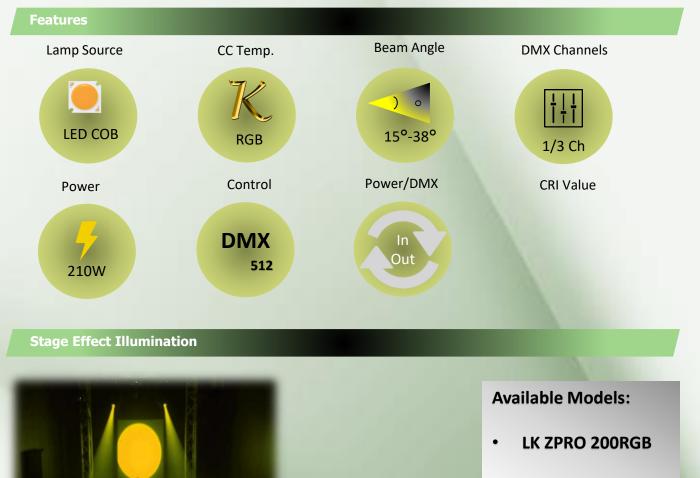

### Technical Specifications:

### **Electrical & Power:**

- Power Consumption 210W
- Input Voltage AC 100V ~ 240V, 50/60Hz

### **Optical Arrangement:**

- Beam Angle 15° 38°
- High Quality zoomable optical lens system

### Lamp Source:

- LED COB Based Source
- 50,000 Hours Burning life

### **Control:**

- DmX 512 Through 5 Pin XLR
- 1/3 Channel DmX Control
- DMX/RDM/Auto Run/Master Slave & Manual
- 0% to 100% Dimming
- Manual focus with 4 beam shaping cutters

## 200W LED ZOOM PROFILE - RGB

LK ZPRO 300RGB