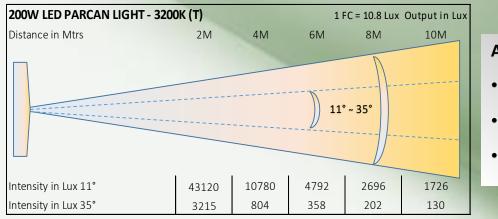

### 200W LED ZOOMABLE PARCAN - 3200K

### **Photometry Readings**

Available Models:

- LK PARCAN 100 T/D
- LK PARCAN 150 T/D
- LK PARCAN 200 T/D