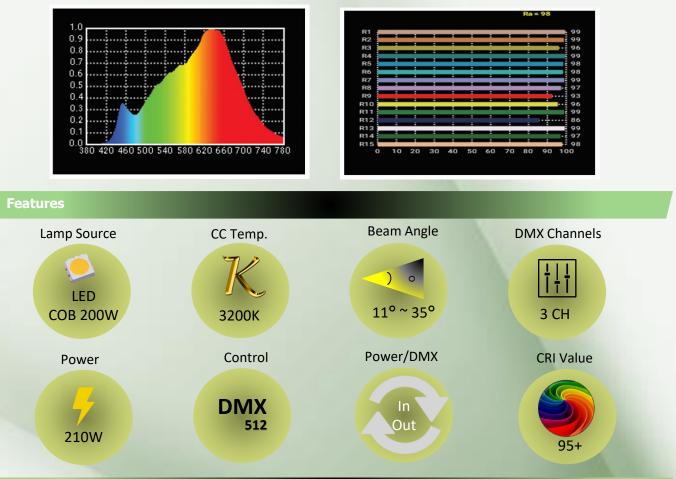

#### Lamp Source:

- LED COB Based Source
- 3200K, 1 x 200W Chip on Board
- Colour Rendering Index 95+
- Tel. Lighting Consistency Index 95+
- R9 Value 90+
- 50,000 Hours Burning life

#### **Control:**

- DmX 512 Through 5 Pin XLR
- Manual Mode Operation through keys
- 3 Channel DmX Control