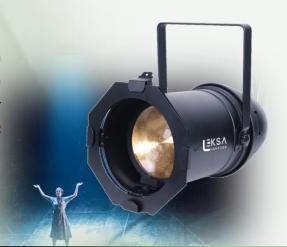

### **Fixture Images**

**Product Model No.** : LK PARCAN 200 D

**Product Description** : 200W LED Parcan Light

200W LED Source with Parcan replacing conventional Halogen pars with added zooming feature with variable beam angle from 11 ~ 35 Degree also providing excellent advantage of low power consumption, no heat and high quality output. Light is ideal to lit Auditorium Stages, Church Stage, Event Stage, Discotheque, Anchor illumination needs and multipurpose venues.