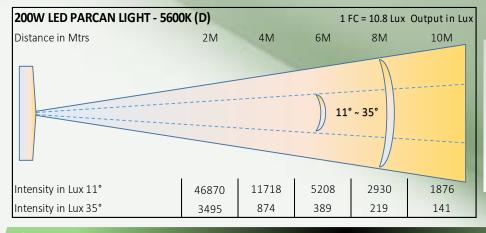

## **Photometry Readings**

## **Optical Arrangement:**

- Beam Angle 11° to 35°
- Manual movable Zoom Lens