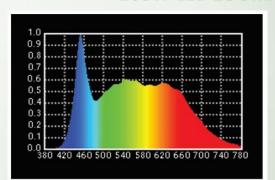

## **Photometry Readings**

### **Lamp Source:**

- LED COB Based Source
- 5600K, 1 x 200W Chip on Board
- Colour Rendering Index 95+
- Tel. Lighting Consistency Index 95+
- R9 Value 90+
- 50,000 Hours Burning life