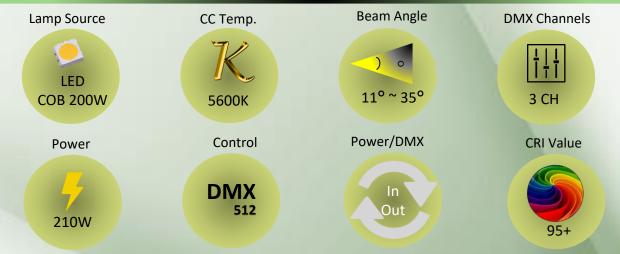

### **Electrical & Power:**

- Power Consumption 210W
- Input Voltage AC 100V ~ 260V, 50Hz

## **Optical Arrangement:**

- Beam Angle 11° to 35°
- Manual movable Zoom Lens

### **Lamp Source:**

- LED COB Based Source
- 5600K, 1 x 200W Chip on Board
- Colour Rendering Index 95+
- Tel. Lighting Consistency Index 95+
- R9 Value 90+
- 50,000 Hours Burning life

### **Physical & Construction:**

- Dimension 455x 290x 360mm
- Weight 5.2 Kgs/ 11.33 lbs
- DmX 3/5 Pin In and Out
- Power Loop In and Out
- Ingress Protection IP20
- Single or Dual Yoke Mount
- MS Body with Black Powder coated finish
- LED Easy View Display

### Control:

- DmX 512 Through 5 Pin XLR
- Manual Mode Operation through keys
- 3 Channel DmX Control

- Working Temperature +45° ~ -30°
- Strobe option Adjustable 1~25 times/Sec Variable
- 11.7KHz Refresh Rate