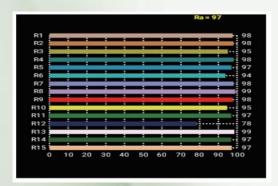

## **Photometry Readings**

### **Lamp Source:**

- LED COB Based Source
- 5600K, 1 x 200W Chip on Board
- Colour Rendering Index 95+
- Tel. Lighting Consistency Index 95+
- R9 Value 90+
- 50,000 Hours Burning life