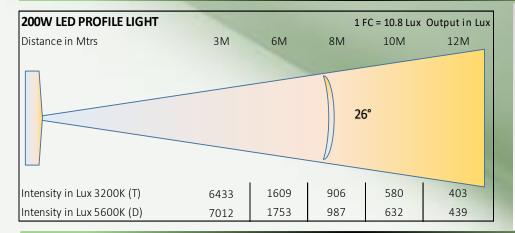

sical & Construction:**

- Dimension 300 x 700 x 310mm
- Weight 6 Kgs/ 13.2 lbs
- DmX 5 Pin In and Out
- Power Loop In and Out
- Ingress Protection IP20
- Plastic Moulded Body
- Manually adjustable yoke Mount
- Black/White Powder coated finish
- LCD Easy View Display

#### Control:

- DmX 512 Through 5 Pin XLR
- 1/3 Channel DmX Control
- DMX/RDM/Auto Run/Master Slave & Manual
- 0% to 100% Dimming
- Manual focus with 4 beam shaping cutters







#### Others:

- Working Temperature +40° ~ -30°
- Strobe option adjustable 1 ~ 25 times/Sec
- 4 Kinds of Dimming Curves





Gobo

Gobo Holder





# 200W LED PROFILE SPOT LIGHT - 3200K / 5600K









3200K 5600K

## **Features**







Control

DMX 512

Beam Angle



Power/DMX



**DMX Channels** 



**CRI Value** 



# **Photometry Readings**



## **Available Models:**

- LK PRO 205 T/D
- LK PRO 214 T/D
- LK PRO 219 T/D
- LK PRO 226 T/D
- LK PRO 236 T/D
- LK PRO 250 T/D

## **Fixture Images**