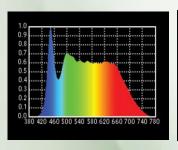

# **Photometry Readings**

## **Lamp Source:**

- LED COB Based Source 3200K/5600K
- Colour Rendering Index 95+
- Tel. Lighting Consistency Index 95+
- R9 Value 90+
- 50,000 Burning Hours