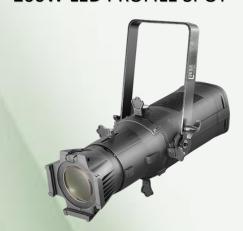

**Product Model No.** : LK PRO 226 T

**Product Description** : LED PROFILE SPOT 200W - 26°

High Quality Superior Output Long through professional ellipsoidal 200W LED profile spot light 26° beam angle with sharp edge high quality optical lens system suitable for special illumination effects for Auditorium stages, TV production Studios Event Stages and multipurpose venues.

## 200W LED PROFILE SPOT

## **Fixture Images**