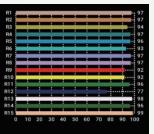

## **Lamp Source:**

- LED COB Based Source 3200K/5600K
- Colour Rendering Index 95+
- Tel. Lighting Consistency Index 95+
- R9 Value 90+
- 50,000 Burning Hours