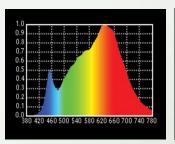

**

- LED COB Based Source 3200K/5600K
- Colour Rendering Index 95+
- Tel. Lighting Consistency Index 95+
- R9 Value 90+
- 50,000 Burning Hours

#### **Physical & Construction:**

- Dimension 300 x 700 x 310mm
- Weight 6 Kgs/ 13.2 lbs
- DmX 5 Pin In and Out
- Power Loop In and Out
- Ingress Protection IP20
- Plastic Moulded Body
- Manually adjustable yoke Mount
- Black/White Powder coated finish
- LCD Easy View Display

#### Control:

- DmX 512 Through 5 Pin XLR
- 1/3 Channel DmX Control
- DMX/RDM/Auto Run/Master Slave & Manual
- 0% to 100% Dimming
- Manual focus with 4 beam shaping cutters







#### Others:

- Working Temperature +40° ~ -30°
- Strobe option adjustable 1 ~ 25 times/Sec
- 4 Kinds of Dimming Curves





Gobo

Gobo Holder





# 200W LED PROFILE SPOT LIGHT - 3200K / 5600K









3200K 5600K

## **Features**







Control

DMX 512

Beam Angle



Power/DMX



**DMX Channels** 



**CRI Value** 



# **Photometry Readings**



## **Available Models:**

- LK PRO 205 T/D
- LK PRO 214 T/D
- LK PRO 219 T/D
- LK PRO 226 T/D
- LK PRO 236 T/D
- LK PRO 250 T/D

## **Fixture Images**