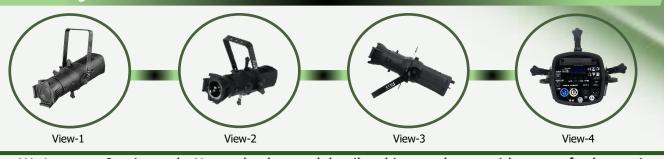

Plastic Moulded Body
- Manually adjustable yoke Mount
- Black/White Powder coated finish
- LCD Easy View Display

#### Control:

- DmX 512 Through 5 Pin XLR
- 1/3 Channel DmX Control
- DMX/RDM/Auto Run/Master Slave & Manual
- 0% to 100% Dimming
- Manual focus with 4 beam shaping cutters







#### Others:

- Working Temperature +40° ~ -30°
- Strobe option adjustable 1 ~ 25 times/Sec
- 4 Kinds of Dimming Curves





Gobo

Gobo Holder





# 200W LED PROFILE SPOT LIGHT - 3200K / 5600K









3200K 5600K

## **Features**







Control

DMX 512

Beam Angle



Power/DMX



**DMX Channels** 



**CRI Value** 



# **Photometry Readings**



## **Available Models:**

- LK PRO 205 T/D
- LK PRO 214 T/D
- LK PRO 219 T/D
- LK PRO 226 T/D
- LK PRO 236 T/D
- LK PRO 250 T/D

## **Fixture Images**