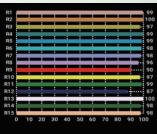

## **Lamp Source:**

- LED COB Based Source 3200K/5600K
- Colour Rendering Index 95+
- Tel. Lighting Consistency Index 95+
- R9 Value 90+
- 50,000 Burning Hours

# **Photometry Readings**