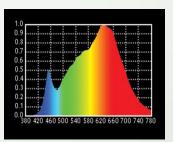

- LED COB Based Source 3200K/5600K
- Colour Rendering Index 95+
- Tel. Lighting Consistency Index 95+
- R9 Value 90+
- 50,000 Burning Hours

## **Physical & Construction:**

- Dimension 300 x 700 x 310mm
- Weight 6 Kgs/ 13.2 lbs
- DmX 5 Pin In and Out
- Power Loop In and Out
- Ingress Protection IP20
- Plastic Moulded Body
- · Manually adjustable yoke Mount
- Black/White Powder coated finish
- LCD Easy View Display

#### Control:

- DmX 512 Through 5 Pin XLR
- 1/3 Channel DmX Control
- DMX/RDM/Auto Run/Master Slave & Manual
- 0% to 100% Dimming
- · Manual focus with 4 beam shaping cutters







#### Others:

- Working Temperature +40° ~ -30°
- Strobe option adjustable 1 ~ 25 times/Sec
- · 4 Kinds of Dimming Curves





Gobo

Gobo Holder





# 200W LED PROFILE SPOT LIGHT - 3200K / 5600K









3200K 5600K

## **Features**







Control

DMX 512

Beam Angle



Power/DMX



**DMX Channels** 



**CRI Value** 



# **Photometry Readings**



# **Available Models:**

- LK PRO 205 T/D
- LK PRO 214 T/D
- LK PRO 219 T/D
- LK PRO 226 T/D
- LK PRO 236 T/D
- LK PRO 250 T/D

## **Fixture Images**