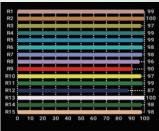

## **Lamp Source:**

- LED COB Based Source 3200K/5600K
- Colour Rendering Index 95+
- Tel. Lighting Consistency Index 95+
- R9 Value 90+
- 50,000 Burning Hours