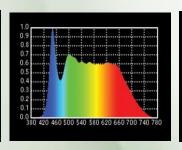

D COB Based Source 3200K/5600K
- Colour Rendering Index 95+
- Tel. Lighting Consistency Index 95+
- R9 Value 90+
- 50,000 Burning Hours

## **Physical & Construction:**

- Dimension 300 x 700 x 310mm
- Weight 6 Kgs/ 13.2 lbs
- DmX 5 Pin In and Out
- Power Loop In and Out
- Ingress Protection IP20
- Plastic Moulded Body
- · Manually adjustable yoke Mount
- Black/White Powder coated finish
- LCD Easy View Display

#### Control:

- DmX 512 Through 5 Pin XLR
- 1/3 Channel DmX Control
- DMX/RDM/Auto Run/Master Slave & Manual
- 0% to 100% Dimming
- · Manual focus with 4 beam shaping cutters







#### Others:

- Working Temperature +40° ~ -30°
- Strobe option adjustable 1 ~ 25 times/Sec
- · 4 Kinds of Dimming Curves





Gobo

Gobo Holder





# 200W LED PROFILE SPOT LIGHT - 3200K / 5600K









3200K 5600K

## **Features**







Control

DMX 512

Beam Angle



Power/DMX



**DMX Channels** 



**CRI Value** 



# **Photometry Readings**



# **Available Models:**

- LK PRO 205 T/D
- LK PRO 214 T/D
- LK PRO 219 T/D
- LK PRO 226 T/D
- LK PRO 236 T/D
- LK PRO 250 T/D

## **Fixture Images**