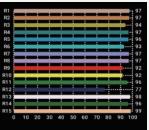

## **Lamp Source:**

- LED COB Based Source 3200K/5600K
- Colour Rendering Index 95+
- Tel. Lighting Consistency Index 95+
- R9 Value 90+
- 50,000 Burning Hours