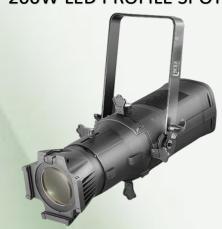

Product Model No. : LK PRO 219 T/D

Product Description : LED Profile Spot 200W - 19°

High Quality Superior Output Long through professional ellipsoidal 200W LED Profile Spot light 19° beam angle with sharp edge high quality optical lens system suitable for special illumination effects for Auditorium stages, TV production Studios Event Stages and multipurpose venues.

# 200W LED PROFILE SPOT

## **Physical & Construction:**

- Dimension 300 x 700 x 310mm
- Weight 6 Kgs/ 13.2 lbs
- DmX 5 Pin In and Out
- Power Loop In and Out
- Ingress Protection IP20
- Plastic Moulded Body
- · Manually adjustable yoke Mount
- Black/White Powder coated finish
- LCD Easy View Display