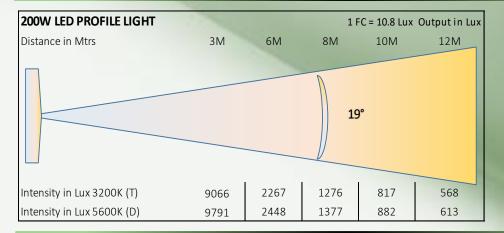

& Construction:**

- Dimension 300 x 700 x 310mm
- Weight 6 Kgs/ 13.2 lbs
- DmX 5 Pin In and Out
- Power Loop In and Out
- Ingress Protection IP20
- Plastic Moulded Body
- · Manually adjustable yoke Mount
- Black/White Powder coated finish
- LCD Easy View Display

#### Control:

- DmX 512 Through 5 Pin XLR
- 1/3 Channel DmX Control
- DMX/RDM/Auto Run/Master Slave & Manual
- 0% to 100% Dimming
- · Manual focus with 4 beam shaping cutters







#### Others:

- Working Temperature +40° ~ -30°
- Strobe option adjustable 1 ~ 25 times/Sec
- · 4 Kinds of Dimming Curves





Gobo

Gobo Holder





# 200W LED PROFILE SPOT LIGHT - 3200K / 5600K









3200K 5600K

## **Features**







Control

DMX 512

Beam Angle



Power/DMX



**DMX Channels** 



**CRI Value** 



# **Photometry Readings**



# **Available Models:**

- LK PRO 205 T/D
- LK PRO 214 T/D
- LK PRO 219 T/D
- LK PRO 226 T/D
- LK PRO 236 T/D
- LK PRO 250 T/D

## **Fixture Images**