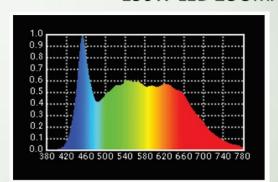

## **Lamp Source:**

- LED COB Based Source
- 5600K, 1 x 150W Chip on Board
- Colour Rendering Index 95+
- Tel. Lighting Consistency Index 95+
- R9 Value 90+
- 50,000 Hours Burning life

## **Photometry Readings**