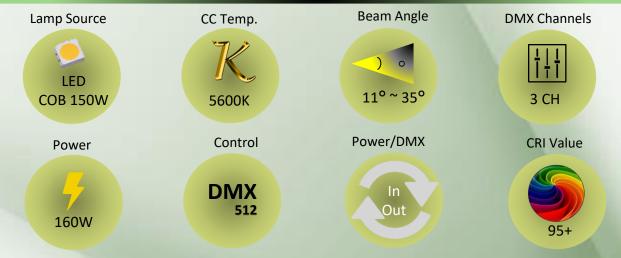

#### **Electrical & Power:**

- Power Consumption 160W
- Input Voltage AC 100V ~ 260V, 50Hz

## **Optical Arrangement:**

- Beam Angle 11° to 35°
- Manual movable Zoom Lens

## **Lamp Source:**

- LED COB Based Source
- 5600K, 1 x 150W Chip on Board
- Colour Rendering Index 95+
- Tel. Lighting Consistency Index 95+
- R9 Value 90+
- 50,000 Hours Burning life

## **Physical & Construction:**

- Dimension 455x 290x 360mm
- Weight 4.8 Kgs/ 10.46 lbs
- DmX 3/5 Pin In and Out
- Power Loop In and Out
- Ingress Protection IP20
- Single or Dual Yoke Mount
- Aluminium Body with Black Powder coated finish
- LED Easy View Display s

#### Control:

- DmX 512 Through 5 Pin XLR
- Manual Mode Operation through keys
- 3 Channel DmX Control

#### Others:

- Working Temperature +45° ~ -30°
- Strobe option Adjustable 1~25 times/Sec Variable
- 11.7KHz Refresh Rate

## **Features**