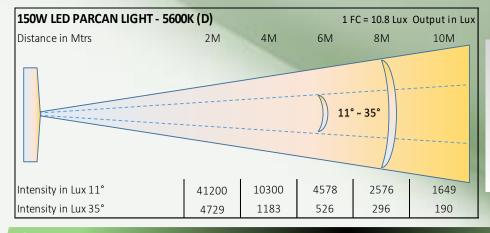

## **Optical Arrangement:**

- Beam Angle 11° to 35°
- Manual movable Zoom Lens

## **Photometry Readings**