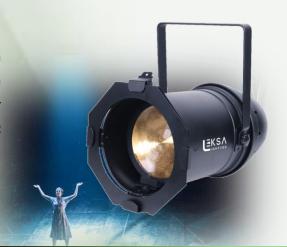

**Product Model No.** : LK PARCAN 150 D

**Product Description** : 150W LED Parcan Light

150W LED Source with Parcan replacing conventional Halogen pars with added zooming feature with variable beam angle from 11 ~ 35 Degree also providing excellent advantage of low power consumption, no heat and high quality output. Light is ideal to lit Auditorium Stages, Church Stage, Event Stage, Discotheque, Anchor illumination needs and multipurpose venues.

# 150W Zoomable PARCAN

## **Fixture Images**