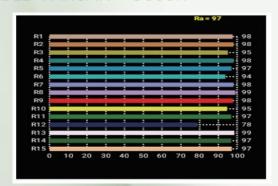

## **Lamp Source:**

- LED COB Based Source
- 5600K, 1 x 150W Chip on Board
- Colour Rendering Index 95+
- Tel. Lighting Consistency Index 95+
- R9 Value 90+
- 50,000 Hours Burning life

## **Photometry Readings**