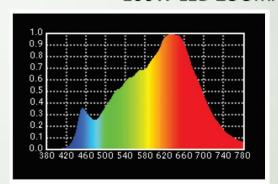

ptical Arrangement:**

- Beam Angle 11° to 35°
- Manual movable Zoom Lens

## **Lamp Source:**

- LED COB Based Source
- 3200K, 1 x 100W Chip on Board
- Colour Rendering Index 95+
- Tel. Lighting Consistency Index 95+
- R9 Value 90+
- 50,000 Hours Burning life

## **Physical & Construction:**

- Dimension 455x 290x 360mm
- Weight 4.4 Kgs/ 9.6 lbs
- DmX 3/5 Pin In and Out
- Power Loop In and Out
- Ingress Protection IP20
- Single or Dual Yoke Mount
- Aluminium Body with Black Powder coated finish
- LED Easy View Display

#### Control:

- DmX 512 Through 5 Pin XLR
- Manual Mode Operation through keys
- 3 Channel DmX Control







#### Others:

- Working Temperature +45° ~ -30°
- Strobe option Adjustable 1~25 times/Sec Variable
- 11.7KHz Refresh Rate





# 100W LED ZOOMABLE PARCAN - 3200K





### **Features**



## **Photometry Readings**



# **Available Models:**

- LK PARCAN 100 T/D
- LK PARCAN 120 RGBW
- LK PARCAN 150 T/D
- LK PARCAN 200 T/D

### **Fixture Images**