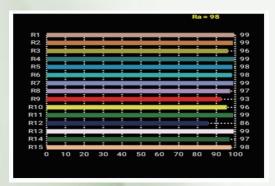

## **Lamp Source:**

- LED COB Based Source
- 3200K, 1 x 100W Chip on Board
- Colour Rendering Index 95+
- Tel. Lighting Consistency Index 95+
- R9 Value 90+
- 50,000 Hours Burning life

## **Photometry Readings**