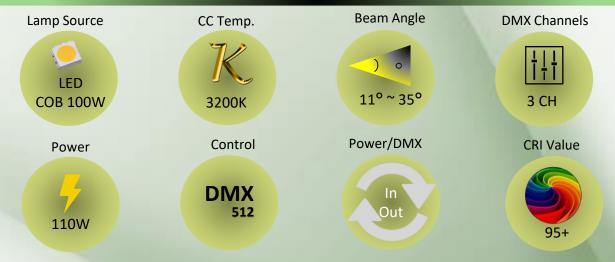

#### **Electrical & Power:**

- Power Consumption 110W
- Input Voltage AC 100V ~ 260V, 50Hz

# **Optical Arrangement:**

- Beam Angle 11° to 35°
- Manual movable Zoom Lens

## **Lamp Source:**

- LED COB Based Source
- 3200K, 1 x 100W Chip on Board
- Colour Rendering Index 95+
- Tel. Lighting Consistency Index 95+
- R9 Value 90+
- 50,000 Hours Burning life

#### Control:

- DmX 512 Through 5 Pin XLR
- Manual Mode Operation through keys
- 3 Channel DmX Control

### **Features**