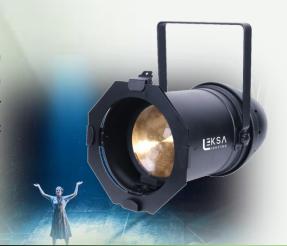

**Product Model No.** : LK PARCAN 100 T

**Product Description** : 100W LED Parcan Light

100W LED Source with Parcan replacing conventional Halogen pars with added zooming feature with variable beam angle from 11 ~ 35 Degree also providing excellent advantage of low power consumption, no heat and high quality output. Light is ideal to lit Auditorium Stages, Church Stage, Event Stage, Discotheque, Anchor illumination needs and multipurpose venues.

# 100W Zoomable PARCAN

### **Fixture Images**