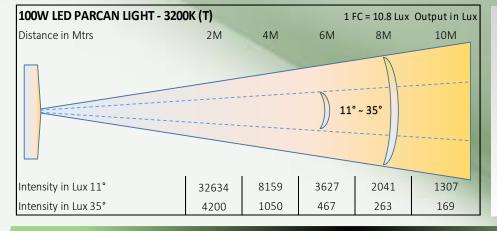

# **Optical Arrangement:**

- Beam Angle 11° to 35°
- Manual movable Zoom Lens

## **Photometry Readings**