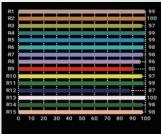

## **Lamp Source:**

- LED COB Based Source
- 3200K/5600K 100W x 1
- Colour Rendering Index 98+
- Tel. Lighting Consistency Index 97+
- 50,000 Hours Burning life

# Beam Angle

Power/DMX
In
Out

**DMX Channels** 

**CRI Value** 

# **Photometry Readings**