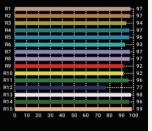

d reflected

## **Lamp Source:**

- LED COB Based Source
- 3200K/5600K 100W x 1
- Colour Rendering Index 98+
- Tel. Lighting Consistency Index 97+
- 50,000 Hours Burning life

### **Physical & Construction:**

- Dimension 250x 265x 235mm
- Weight 3.55 Kgs/ 7.8 lbs
- DmX 5 Pin In and Out
- Power Loop In and Out
- Ingress Protection IP20 Rated
- Aluminium Body
- Single or Dual Yoke Mount
- Black Powder coated finish
- LCD Easy View Display

#### Control:

- DmX 512 Through 5 Pin XLR
- 2 Channel DmX Control
- Manual Mode Operation
- **Noiseless Operation**







#### Others:

- Working Temperature +45° ~ -30°
- Flicker Free for High FPS
- Efficient Heat Sink Design
- No Multiple Shadows Single Source illumination



**Fresnel Effect Illumination** 



# 100W LED FRESNEL COB PAR LIGHT









3200K 5600K

## **Features**







Control

DMX 512

# Beam Angle

Power/DMX
In
Out

**DMX Channels** 



**CRI Value** 



# **Photometry Readings**



## **Available Models:**

- LEKUN F100T
- LEKUN F100D
- LEKUN F200T
- LEKUN F200D

## **Fixture Images**