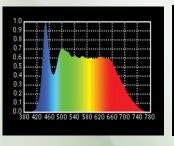

## **Lamp Source:**

- LED COB Based Source
- 3200K/5600K 100W x 1
- Colour Rendering Index 98+
- Tel. Lighting Consistency Index 97+
- 50,000 Hours Burning life

# **Photometry Readings**