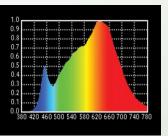

## **Lamp Source:**

- LED COB Based Source
- 3200K/5600K 100W x 1
- Colour Rendering Index 98+
- Tel. Lighting Consistency Index 97+
- 50,000 Hours Burning life

# **Photometry Readings**