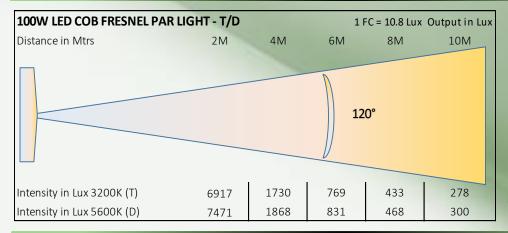

## **Optical Arrangement:**

- Beam Angle 120°
- Multi faceted reflected

# **Photometry Readings**