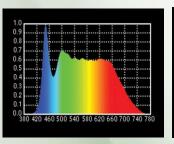

- Multi faceted reflected

### **Lamp Source:**

- LED COB Based Source
- 3200K/5600K 100W x 1
- Colour Rendering Index 98+
- Tel. Lighting Consistency Index 97+
- 50,000 Hours Burning life

### **Physical & Construction:**

- Dimension 250x 265x 235mm
- Weight 3.55 Kgs/ 7.8 lbs
- DmX 5 Pin In and Out
- Power Loop In and Out
- Ingress Protection IP20 Rated
- Aluminium Body
- Single or Dual Yoke Mount
- Black Powder coated finish
- LCD Easy View Display

### Control:

- DmX 512 Through 5 Pin XLR
- 2 Channel DmX Control
- Manual Mode Operation
- **Noiseless Operation**







### Others:

- Working Temperature +45° ~ -30°
- Flicker Free for High FPS
- Efficient Heat Sink Design
- No Multiple Shadows Single Source illumination



# **COB Effect Illumination**



# 100W LED COB PAR LIGHT









3200K 5600K

# **Features**







DMX 512

Control

# Beam Angle



Power/DMX



### **DMX Channels**



CRI Value



# **Photometry Readings**



# **Available Models:**

- LEKUN 100D
- LEKSUN 100T

### **Fixture Images**