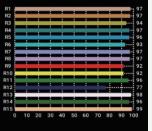

### **Lamp Source:**

- LED COB Based Source
- 3200K/5600K 100W x 1
- Colour Rendering Index 98+
- Tel. Lighting Consistency Index 97+
- 50,000 Hours Burning life

### **DMX Channels**

CRI Value