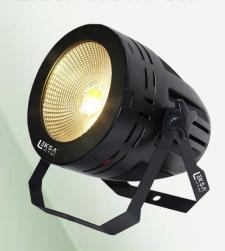

**Product Model No.** : LEKSUN COB 100 T/D

**Product Description** : LEKSUN COB Par 3200K/5600K

High Quality Bright LED COB Par Light with 3200K/5600K Color source, High throw, precision color output LED Par light made with die casted aluminum housing, dual yoke arrangement suitable to use for Stage Lighting, Tv Studio lighting and indoor architectural illumination giving high CRI, TLCI & R9 values. Light beam angle can be controlled with lens customized for specific use.

# LEKSUN COB PAR 100W

### **Fixture Images**