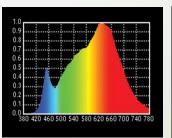

# **Photometry Readings**

### **Lamp Source:**

- LED COB Based Source
- 3200K/5600K 100W x 1
- Colour Rendering Index 98+
- Tel. Lighting Consistency Index 97+
- 50,000 Hours Burning life

### **DMX Channels**

CRI Value