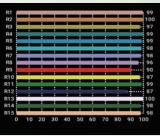

### **Lamp Source:**

- LED COB Based Source
- 3200K/5600K 100W x 1
- Colour Rendering Index 98+
- Tel. Lighting Consistency Index 97+
- 50,000 Hours Burning life

### **DMX Channels**

CRI Value