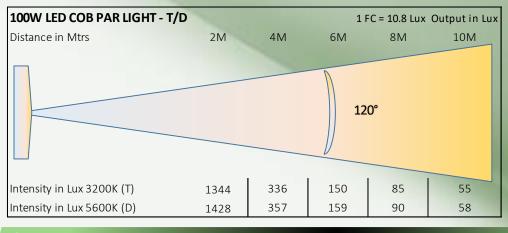

# **Photometry Readings**

## **Optical Arrangement:**

- Beam Angle 120°
- Multi faceted reflected